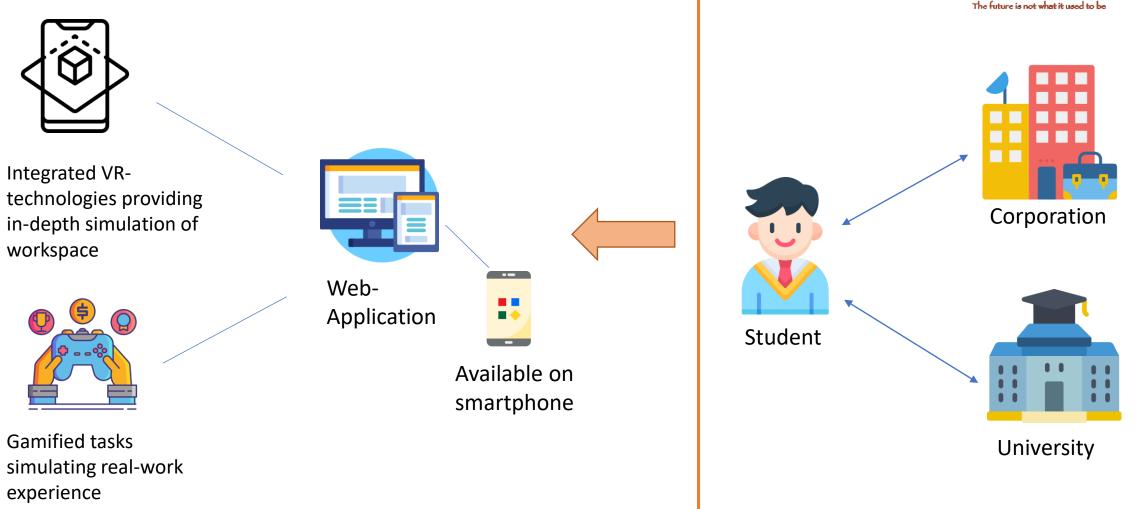

# Technology and infrastructure

| Problem :                                                                                                                                                                                                                                                                      | Solution :                                                                                                                                                                                                                                                                                                      | Unique Value Propos                                                                                                | tions :                 | Unfair Advantage :                                                                                                      | Customer Segments : | Ч |
|--------------------------------------------------------------------------------------------------------------------------------------------------------------------------------------------------------------------------------------------------------------------------------|-----------------------------------------------------------------------------------------------------------------------------------------------------------------------------------------------------------------------------------------------------------------------------------------------------------------|--------------------------------------------------------------------------------------------------------------------|-------------------------|-------------------------------------------------------------------------------------------------------------------------|---------------------|---|
| +                                                                                                                                                                                                                                                                              | +                                                                                                                                                                                                                                                                                                               | +                                                                                                                  |                         | +                                                                                                                       | +                   |   |
| Uncertainty. It's hard to choose a career for a fresh<br>graduate, especially when dealing with constant<br>pressure from parents and society. Not only a<br>choice has to be made fast, the choice has to be<br>tight and resonating with one's preferences and<br>abilities. | A platform that contains a variety of gamified tasks<br>which simulate real work-experience. A user can<br>try them all out and formulate an understanding of<br>which tasks he is capable of solving most and<br>which bring him the most satisfaction. Also each<br>profession contains VR-section which will | The future is not what it used to<br>be. Choose your path wisely and aim<br>things. We will help you with<br>that. | sely and aim at greater | Trilateral interaction of corporations, universities<br>and student himself which may result in better life<br>scenario | School graduates    |   |
|                                                                                                                                                                                                                                                                                |                                                                                                                                                                                                                                                                                                                 |                                                                                                                    |                         |                                                                                                                         |                     |   |
|                                                                                                                                                                                                                                                                                |                                                                                                                                                                                                                                                                                                                 |                                                                                                                    |                         | No psychological evaluations or professional<br>orientation tests                                                       |                     |   |
| There is a lot of factors to consider when choosing<br>an educational institute. Often young people can't<br>build an educational path and go on a whim, which                                                                                                                 | showcase day-to-day activities and actions<br>performed by a specialist. After choosing a<br>profession a user is given with options of courses<br>and universities where he can obtain necessary                                                                                                               | ssion a user is given with options of courses                                                                      |                         |                                                                                                                         |                     |   |
| may result in disappointment in foreseeable future.                                                                                                                                                                                                                            | Key Metrics :                                                                                                                                                                                                                                                                                                   | Cl                                                                                                                 |                         | Channels :                                                                                                              |                     |   |
|                                                                                                                                                                                                                                                                                | +                                                                                                                                                                                                                                                                                                               | A                                                                                                                  |                         | +                                                                                                                       |                     |   |
|                                                                                                                                                                                                                                                                                | Visits to web-application                                                                                                                                                                                                                                                                                       |                                                                                                                    |                         | Advertising (online)                                                                                                    |                     |   |
|                                                                                                                                                                                                                                                                                | DAU/MAU                                                                                                                                                                                                                                                                                                         |                                                                                                                    |                         | Recommendations                                                                                                         |                     |   |
|                                                                                                                                                                                                                                                                                | The number of reviews                                                                                                                                                                                                                                                                                           |                                                                                                                    |                         | Referrals                                                                                                               |                     |   |
|                                                                                                                                                                                                                                                                                | The number of installs (in case of mobile app)                                                                                                                                                                                                                                                                  |                                                                                                                    |                         |                                                                                                                         |                     |   |
|                                                                                                                                                                                                                                                                                |                                                                                                                                                                                                                                                                                                                 |                                                                                                                    |                         |                                                                                                                         |                     |   |
| Cost Structure :                                                                                                                                                                                                                                                               |                                                                                                                                                                                                                                                                                                                 |                                                                                                                    | Revenue Streams :       |                                                                                                                         |                     |   |
| +                                                                                                                                                                                                                                                                              |                                                                                                                                                                                                                                                                                                                 |                                                                                                                    | +                       |                                                                                                                         |                     |   |
| Maintenance                                                                                                                                                                                                                                                                    |                                                                                                                                                                                                                                                                                                                 |                                                                                                                    | Freemium model          |                                                                                                                         |                     |   |
| Payroll                                                                                                                                                                                                                                                                        |                                                                                                                                                                                                                                                                                                                 |                                                                                                                    |                         |                                                                                                                         |                     |   |
| Marketing                                                                                                                                                                                                                                                                      |                                                                                                                                                                                                                                                                                                                 |                                                                                                                    |                         |                                                                                                                         |                     |   |
| Development                                                                                                                                                                                                                                                                    |                                                                                                                                                                                                                                                                                                                 |                                                                                                                    |                         |                                                                                                                         |                     |   |

Приложение для профессиональной ориентации школьников с применением виртуальных технологий

Возможность выбрать свою будущую специальность, решая задачи, приближенные к реальным.

Возможность ближе познакомиться с профессией, не выходя из дома, благодаря VR-технологиям.

На выходе — индивидуальная образовательная траектория с доступными курсами и университетами, а также компании, в которые можно будет устроиться по приобретении компетенций.